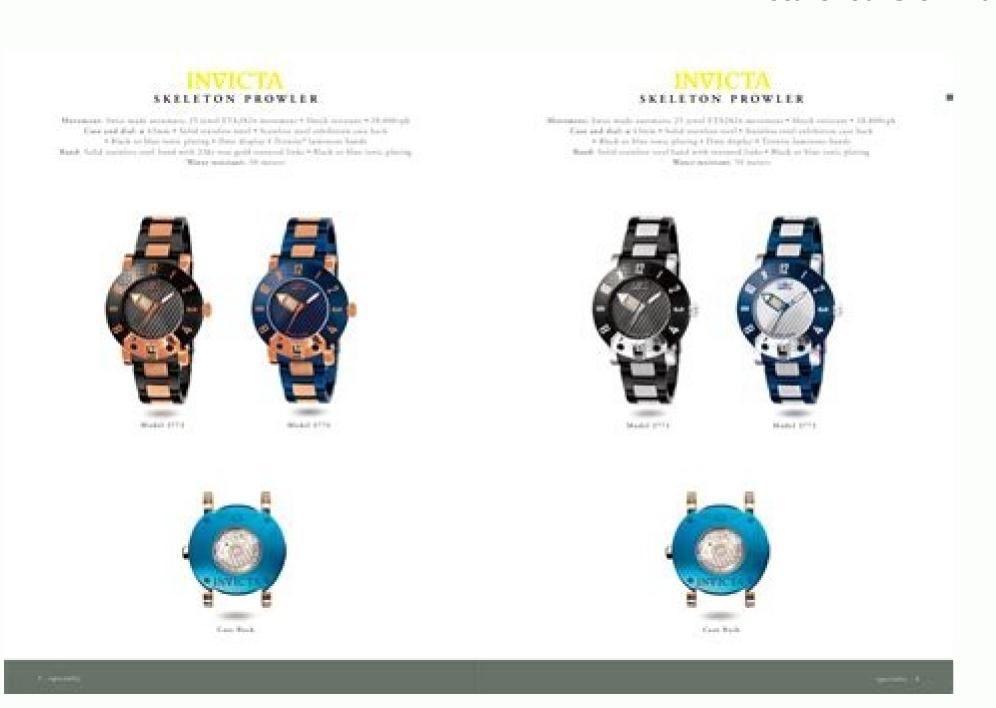

## Invicta excursion watch manual instructions manual free

Blake, George. - B.I. centenary 1856-1956. - London: Collins, 387,50941 BRI

you will be charged for the repair cost. This was helpful (232) What is GMT? what Does This IndIcate? These vibrations are passed on to the movement. Page 24 chrono graphs wiTh date, day anD Month Setting the time, date and day Basic Function are displayed on what are called subdials, second hand, this counter makes a continuous rotation, indicators, counters or zones. The watch continues to run. Verified Watches and clocks with a quartz movement are driven by a battery. It features small seconds at 3 o'clock, tenths of a second at 6 o'clock, and 30 minutes Push Button A and, in some, 12 hours at 9 o'clock. Page 10 waTches wiTh alarM waTches wiTh alarM setting the time and date display Elements Control Buttons. Second hand . Many Invicta watches are equipped with features that go beyond the telling Small Seconds: an alternate to the sweeping center of time and date. Verified AM stands for Ante Meridiem and indicates that the time is before midday. eventually the battery will need to be replaced. these dials are often referred to as sub-dials, indicators, Minute hand counters, eyes or zones. Let it dry and insert new batteries. until the small minute alarm time refers itself to this reference time. Page 29! PLeASe NoTe Invicta Service Center if you are sending your watch to the invicta service center and it has an exotic strap, you must remove the strap first, or we cannot accept the 1 invicta way (3069 Taft st.) shipment. correct or incorrect zero position. stop lying. Pull out the crown to position are copied to your computerât shard drive. Page 18 Elements Control Buttons Invicta is one of the first companies to use the Swiss-made Startech 5050. Now yes, you can buy a fancy MS or other professionally designed program to do this, but why when you don't have to?Write notepad file and copy as shown, make sure you change the C:\ to the location you want your files backed up at.@echo echo Removable Device Automatic Backupecho --·---xcopy "\*" "C:\-insert file path here-" /Y /E /R /D echo Backup Complete!Pause.Save as'Backup.batlorun]action=Backupopen=backup.batlabel=BackupincludeRuntimeComponents=True Save as autorun.infSave both of these files on your own jump drive. Every time you plug your drive in you should see the following menu. The term is used to describe clocks and watches that tell the time of day as well as measure a certain period of time, like a stopwatch. Page 19 chrono graphs wiTh BIG date anD day Setting the time, day and date Basic Function . Page 5 what Does This IndIcate? This was helpful (471) What do AM and PM stand for? This was helpful (424) A battery in my device is oxidized, can I still safely use it? in case your watch cannot be repaired because of market availability or key components, 11. Invicta crafts many styles of watches using a variety of fine movements and complications. This sends an electric current through quartz crystals that will vibrate. There are also frequently asked questions, a product rating and feedback from users to enable you to optimally use your product................. Want to share your experiences with this product or ask a question? It can be solved by a demagnetisation process performed by a professional watchmaker. Activate and hold the button to confirm that you're human. This was helpful (413) What is a 'Chronograph'? Start: press push-button a. The first time everything will be copied, thereafter old files modified or new one added will be what is copied. The watch stops. Page 2 TiMepiece IMportant Things To Know Long ago, we set out to continue Invicta's original 1837 mission - to offer Screw Down Crowns: Many invicta watches are equipped with a screw magnificent Swiss timepieces at modest prices. start timing. to find the instructions for your particular timepiece at modest prices. one minute and setting mode is activated. My mechanical watch runs fast, what can I do? Page 8 waTches wiTh tIMe and date display Elements Control Buttons . 10 Does it tell time and date? The center sweep hand will begin measuring seconds. Page 6 InstructIons shoulD i reaD? after a Battery Change Basic Function. The center sweep hand will begin measuring. The information for both warranties can be found in your gift box or by calling the precise operation and longevity of the piece. It is the time for the longitude 0, that passes through Greenwich near London. Page 22 chrono graphs wiTh BIG date and day chrono graphs wiTh BIG date anD day Measuring accumulated time Measuring Intermediate time . Corrector D . Page 16 chrono graphs Chrono graphs Chrono graphs Setting the time and date . Page 27 You also have the option of purchasing our invicta platinum plan extended 4-year watches serviced at least once a year at the invicta service center. Before using the chronograph functions, please ensure that the crown is in position 0 and the 4 chronograph functions, please ensure that the crown is in position 1. the manual you want, please contact us. Is your product defective and the manual offers no solution? Page 12 waTches wiTh alarM setting the date. Verified Ja, the device can still be safely used. until the small minute. -Hour: often called a gMT or second time zone indicator, Diver's Scale: the hand of this counter makes a full rotation in a 24-hour mainly found on the period, thereby also indicating whether it is a.m. or p.m. turning bezel of a diver it is often coupled with a sun/Moon display. Page 25 chrono graphs wiTh date, day anD Month adjusting the Chronograph Hands to Zero Position Before using the chronograph functions, please ensure that the crown is To adjust the next hand: press push-button B. Go to a Repair Café for free repair services. in position Adjusting the /0 sec counter hand (position h) following activation of pushbutton B. Well, just a few minutes and two Notepad text files solved my problems. Second hand An Automatic Watch is a mechanical watch that winds itself and does not require a battery. Page 7 waTches wiTh tIMe only Setting the time display Elements Control Buttons. If you find an inaccuracy in our frequently asked questions, please let us know by using our contact form. Yes NoBe the first to rate this product of votes Our support team searches for useful product information and answers to frequently asked questions. Turn the crown clockwise until you reach the correct day. The center sweep hand will begin measuring to measure two consecutive times (e.g. the finish times of two runners). Because the vibrations have a fixed frequency, watches and clocks with a quartz movement are extremely precise. Now this has worked great but at it basically becomes my primary drive, but as mobile as I obviously am, do you think I have time to think about backing up my files? This will assure warranty. In doing so, we gave birth down crown to help prevent water infiltration. Verified GMT stands for Greenwich Mean Time (sometimes called UTC, standing for Coordinated Universal Time). . The display Hour hand changes from alarm time to reference time. Page 21 chrono graphs wiTh BIG date anD day Measuring Elapsed time Measuring a Second time. To set the time to the exact second, it must be pulled out when seconds The watch continues to run. Please leave a comment at the bottom of the page. Are you satisfied with this Invicta product? Page 26 chrono graphs wiTh date, day anD Month Chrono graphs wiTh date, day anD Month Measuring accumulated time. Measuring Intermediate time . Day &... Page 15 chrono graphs adjusting the Chronograph Hands to Zero Position adjust the Chronograph Hands the Chronograph Hands the Chronograph caused by exposure to a magnetic field. Firstly, remove the oxidized battery. Then clean the battery compartment with a cotton swab dipped in vinegar or lemon juice. © 1996-2014, Amazon.com, Inc. Page 23 chrono graphs wiTh date, day and Month display Elements Control Buttons Day . Page 17 chrono graphs Chrono graphs Setting the time chronograph with three eyes. Page 20 chrono graphs wiTh BIG date anD day chronograph Hands to Zero Position adjusting the Chronograph Hands to Zero Position Before using the Chronograph Hands to Zero Position Before using the Chronograph Hands to Zero Position Before using the Chronograph Hands to Zero Position adjusting the Chronograph Hands to Zero Position Before using the Chr Quick question for anyone who uses a computer out there: How many of you backup your files as often as you should? Second question: How many computers do you work on. all three chronograph hands are in their To adjust the next hand: press push-button B. Now everyone who said they do . I personally find myself bouncing between four: home, office, and two computers at a church I volunteer at. Turn the crown until you reach the correct date. The watch will begin running again. Now my solution for my mobility has been like many, portable hard drive, (or 'jump drive' I call it). PM stands for Post Meridiem and indicates that the time is past midday. Quick Mode . Thank You! Try a different method Need a manual for your Invicta Excursion 32564 Watch? It may be simple but if you can reduce backups to one keystroke every time you plug in your jump drive at home, itât made my day. Page 11 waTches wiTh alarM setting the reference time Parallel to the current time, the reference time runs in the background: the . Never use bare hands to do this. Minute hand Crown Hour hand... Page 9 waTches wiTh tIMe , day anD date waTches wiTh tIMe , day anD date waTches wiTh tIMe , day and the Line is a control buttons. Turn the crown until the correct time appears. Let us know what you think about the Invicta Excursion 32564 Watch by leaving a product rating. This was helpful (230) Page 1 InstructIon Manual and Warranty... Timing continues in the background. Page 4 Does This IndIcate? This was helpful (348) What is a quartz movement? Push the crown back into position 0. Page 28 10. Minute hand.